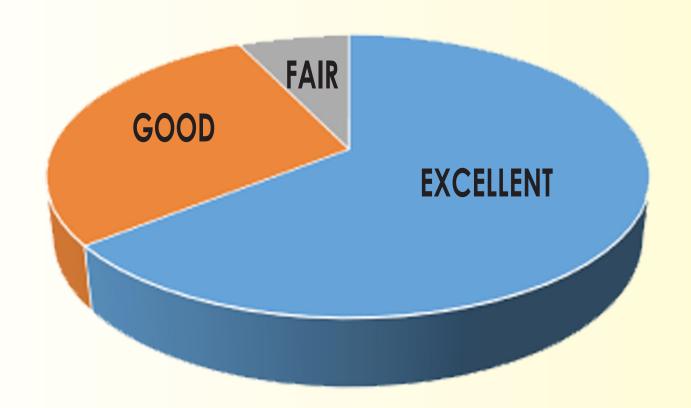

### Student Impact Survey Results

Upon completing high school, do you plan to continue your education?

If yes, please indicate level of schooling.

#### Are you planning a career in health care?

Did participating in Scrubs Club influence your decision to pursue a health care career?