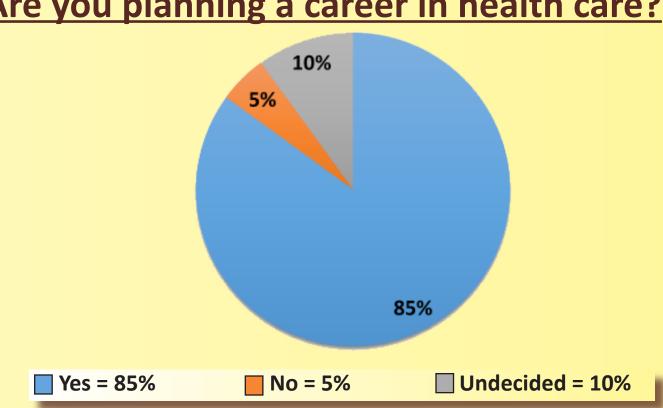

#### Are you planning a career in health care?

Did participating in Scrubs Club influence your decision to pursue a health care career?