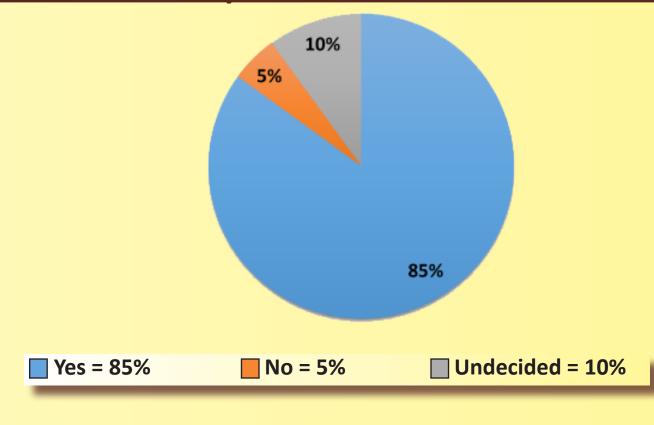

#### Are you planning a career in health care?

Did participating in Scrubs Club influence your decision to pursue a health care career?