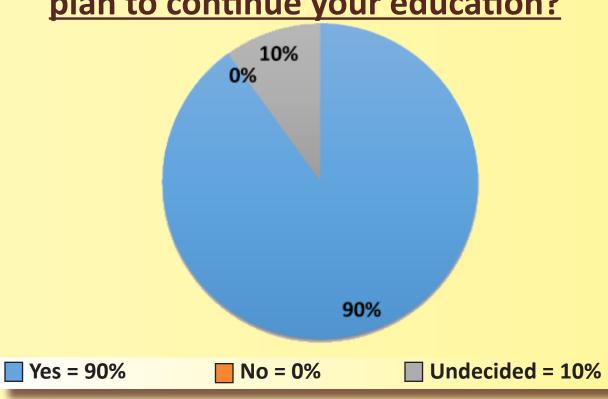

### Student Impact Survey Results

Upon completing high school, do you plan to continue your education?

If yes, please indicate level of schooling.