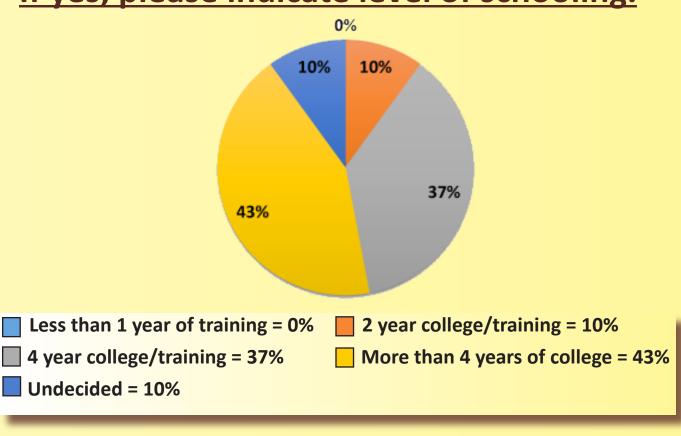

### Student Impact Survey Results

Upon completing high school, do you plan to continue your education?

If yes, please indicate level of schooling.